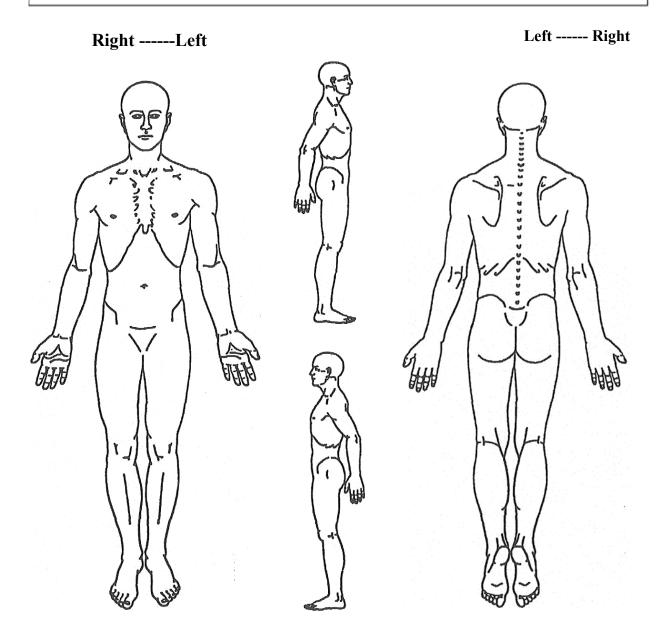

## PAIN DRAWING

Please mark the figures below with the letters that best describe the sensation or pain you are feeling. Please mark areas where pain radiates or spreads with for arrow to indicate the direction of radiating pain.

(Include all affected areas)

| A = Ache     | B = Burning  | R = Radiating Pain | D = Dull  |
|--------------|--------------|--------------------|-----------|
| N = Numbness | S = Stabbing | P = Pins & Needles | O = Other |